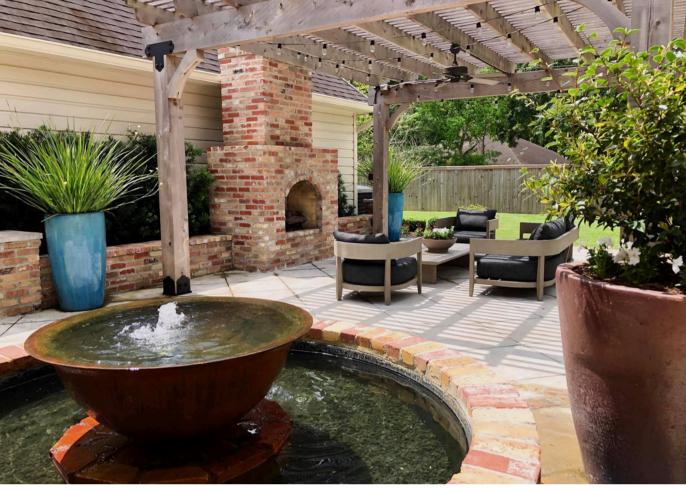

### **OUTDOOR BUILD**

Transform your backyard with custom outdoor spaces built just for you. Think pavilions, outdoor kitchens, fire pits, and more—all crafted with care and attention to detail. With Texas Green, your outdoor space becomes the ultimate gathering place.

SERVICES INCLUDE: LANDSCAPE DESIGN AND INSTALL, TRELLIS

LANDSCAPE DESIGN AND INSTALL, METAL PLANTER BOXES

LANDSCAPE DESIGN AND INSTALL, PERGOLA, FOUNTAIN, CONCRETE AND MASONRY WORK

LANDSCAPE DESIGN AND INSTALL

LANDSCAPE DESIGN AND INSTALL, HARDSCAPING, MASONRY, WALL FOUNTAIN

LANDSCAPE DESIGN AND INSTALL

OUTDOOR LIGHTING