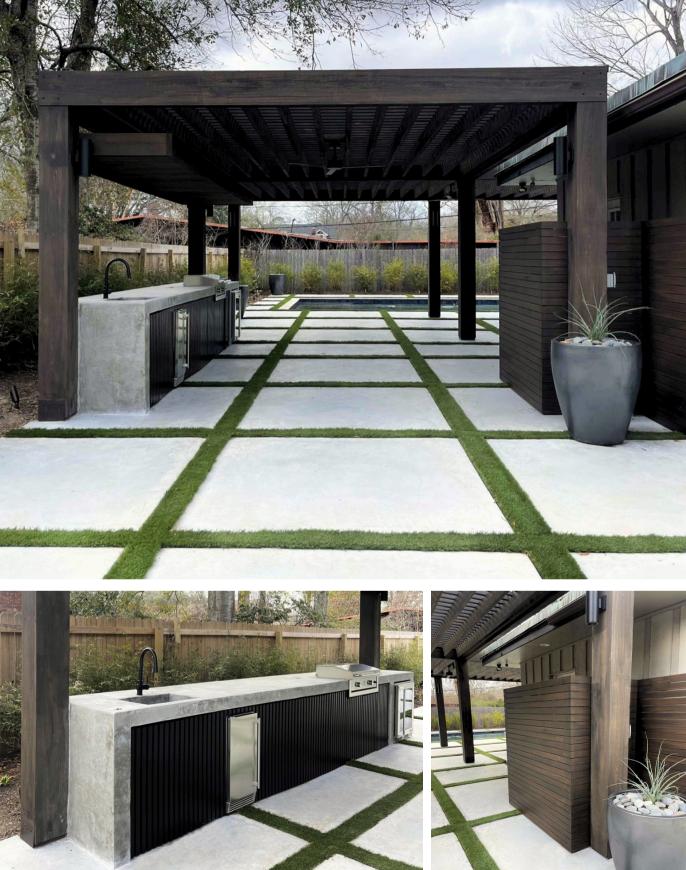

LANDSCAPE DESIGN + INSTALL, HARDSCAPING, LANDSCAPE LIGHTING

LANDSCAPE DESIGN + INSTALL, HARDSCAPING, LANDSCAPE LIGHTING

LANDSCAPE DESIGN AND INSTALL

LANDSCAPE DESIGN AND INSTALL, PERGOLA, CONCRETE BAR, PAVERS, ARTIFICIAL TURF, FIRE PIT